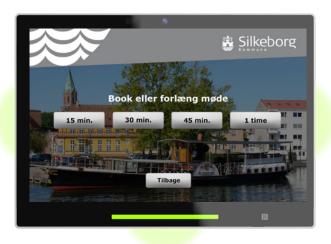

## LAYOUT POSSIBILITIES

Your corporate identity can be incorporated and customized in the layout.

Our designers can help to create the layout so it matches

your professional expression.