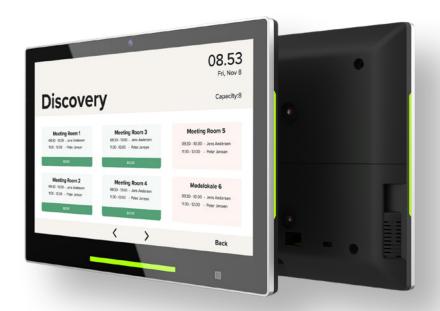

# EXPERIENCE THE ELEGANT FISCHER & KERRN ROOM PANEL PREMIUM

Optimize the room booking process and provide your users with information about room availability with this beautiful meeting room panel from Fischer & Kerrn.

Premium runs on Android 12 OS with a 64bit architecture.

The Fischer & Kerrn Room Panel Premium is nothing like you have ever seen before. With its supreme design and true aerospace grade metallic unibody and frame construction, this room panel delivers an excessive elegant look-and-feel. The bright LED lights provide information about availability and the RFID card reader enables you to check-in to meetings and book rooms using your RFID employee card.

#### 10.1" POE MEETING ROOM PANEL

- Book, extend, and end meetings.
- check-in to your meeting.
- Show room capacity.
- Show equipment in the room and report broken equipment.
- Possible to release the room booking if no one shows up.
- Track no shows.
- Reporting and analytics.
- User authentication via RFID card or pin code.
- · Limitless layout possibilities.

# SELECTED ROOM PANEL FUNCTIONALITY

The LED lights make it easy to see if the room is occupied or available.

The Fischer & Kerrn Room Panel Premium is elegant in a way you have not seen before. With its elegance it blends perfectly into any modern workspace. The bezel is tighter than ever to give the user the best view of the designed layout

The layout is designed to make it easy to book the meeting rooms as it clearly shows information about availability, upcoming meetings, capacity and nearby available rooms. The Room Panel comes with a central management tool that allows you to manage all your devices remotely.