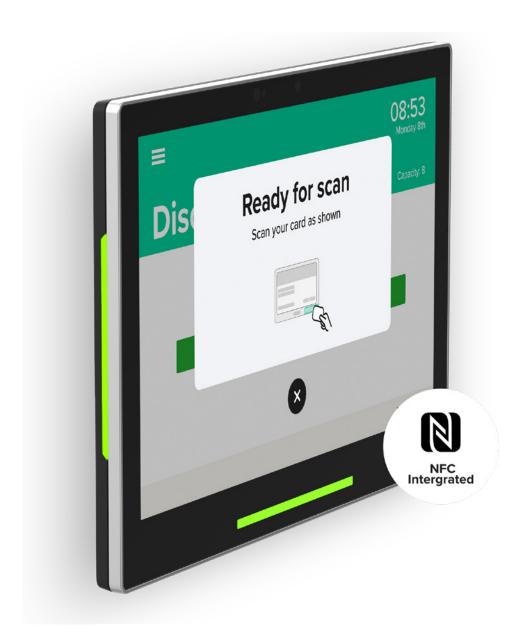

Premium runs on Android 12 OS with a 64bit architecture.

The Fischer & Kerrn Room Panel Premium is nothing like you have ever seen before. With its supreme design and true aerospace grade metallic unibody and frame construction, this room panel delivers an excessive elegant look-and-feel. The bright LED lights provide information about availability and the RFID card reader enables you to check-in to meetings and book rooms using your RFID employee card.

The lights can also flash when a check-in is needed. User authentication has been made easy with the RFID/NFC card reader.

You can check-in to your meetings with your RFID card or you can enter a PIN code. It is also possible to book, extend, and end your meetings with your RFID card.