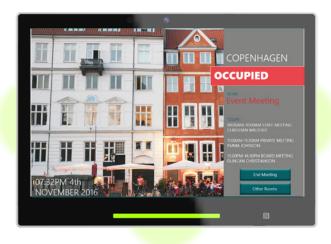

# SELECTED ROOM PANEL FUNCTIONALITY

The LED lights make it easy to see if the room is occupied or available.

The Fischer & Kerrn Room Panel Premium is elegant in a way you have not seen before. With its elegance it blends perfectly into any modern workspace. The bezel is tighter than ever to give the user the best view of the designed layout

## BRIGHT LED LIGHT AND RFID CARD READER

The LED lights can be set matching to your needs. The lights can indicate with green, red and amber if the room is available, occupied or soon will be occupied.