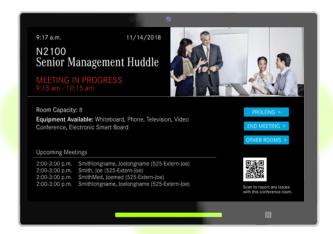

#### 10.1" POE MEETING ROOM PANEL

- Book, extend, and end meetings.
- check-in to your meeting.
- Show room capacity.
- Show equipment in the room and report broken equipment.
- Possible to release the room booking if no one shows up.
- Track no shows.
- Reporting and analytics.
- User authentication via RFID card or pin code.
- · Limitless layout possibilities.

# SELECTED ROOM PANEL FUNCTIONALITY

The LED lights make it easy to see if the room is occupied or available.

The Fischer & Kerrn Room Panel Premium is elegant in a way you have not seen before. With its elegance it blends perfectly into any modern workspace. The bezel is tighter than ever to give the user the best view of the designed layout

The layout is designed to make it easy to book the meeting rooms as it clearly shows information about availability, upcoming meetings, capacity and nearby available rooms. The Room Panel comes with a central management tool that allows you to manage all your devices remotely.