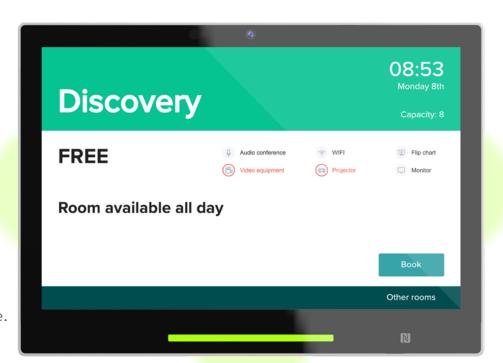

#### 10.1" POE MEETING ROOM PANEL

- Book, extend, and end meetings.
- check-in to your meeting.
- Show room capacity.
- Show equipment in the room and report broken equipment.
- Possible to release the room booking if no one shows up.
- Track no shows.
- Reporting and analytics.
- User authentication via RFID card or pin code.
- · Limitless layout possibilities.

The layout is designed to make it easy to book the meeting rooms as it clearly shows information about availability, upcoming meetings, capacity and nearby available rooms. The Room Panel comes with a central management tool that allows you to manage all your devices remotely.

## BRIGHT LED LIGHT AND RFID CARD READER

The LED lights can be set matching to your needs. The lights can indicate with green, red and amber if the room is available, occupied or soon will be occupied.