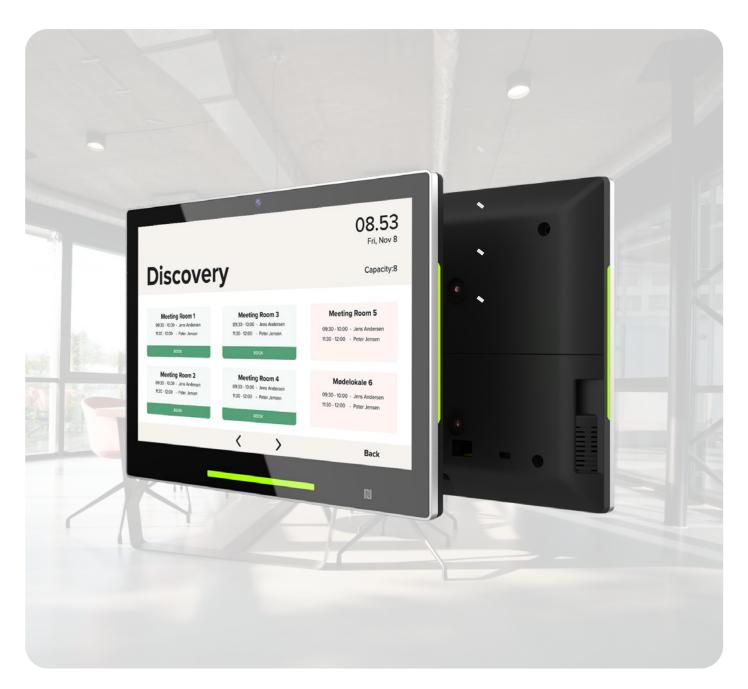

# EXPERIENCE THE ELEGANT FISCHER & KERRN ROOM PANEL PREMIUM

Optimize the room booking process and provide your users with information about room availability with this beautiful meeting room panel from Fischer & Kerrn.

Premium runs on Android 12 OS with a 64bit architecture.

The Fischer & Kerrn Room Panel Premium is nothing like you have ever seen before. With its supreme design and true aerospace grade metallic unibody and frame construction, this room panel delivers an excessive elegant look-and-feel. The bright LED lights provide information about availability and the RFID card reader enables you to check-in to meetings and book rooms using your RFID employee card.

#### 10.1" POE MEETING ROOM PANEL

- Book, extend, and end meetings.
- check-in to your meeting.
- Show room capacity.
- Show equipment in the room and report broken equipment.
- Possible to release the room booking if no one shows up.
- Track no shows.
- Reporting and analytics.
- User authentication via RFID card or pin code.
- · Limitless layout possibilities.

# SELECTED ROOM PANEL FUNCTIONALITY

The LED lights make it easy to see if the room is occupied or available.

The Fischer & Kerrn Room Panel Premium is elegant in a way you have not seen before. With its elegance it blends perfectly into any modern workspace. The bezel is tighter than ever to give the user the best view of the designed layout

The layout is designed to make it easy to book the meeting rooms as it clearly shows information about availability, upcoming meetings, capacity and nearby available rooms. The Room Panel comes with a central management tool that allows you to manage all your devices remotely.