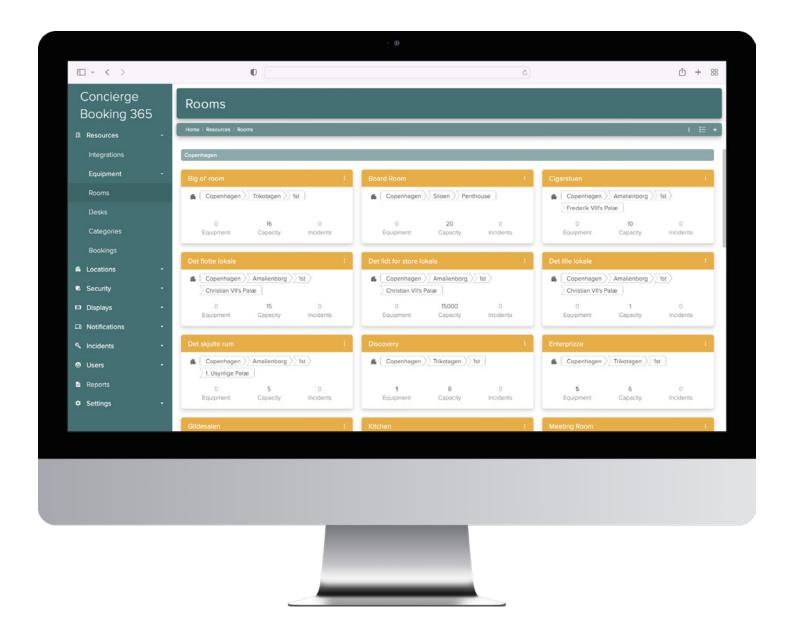

## **ALL MODULES**

# **CONCIERGE BOOKING**

For Microsoft Outlook

The layout is designed to make it easy to book the meeting rooms as it clearly shows information about availability, upcoming meetings, capacity and nearby available rooms. The Room Panel comes with a central management tool that allows you to manage all your devices remotely.

## CENTRAL MANAGEMENT

Set opening hours, update firmware and much more!

Easy administration of your conference room displays is important and timesaving.

All your Fischer & Kerrn Room Panels are managed from a central administration tool where you can set opening hours on your screens, see status on your room panels and push out new meeting room links if updates are necessary.