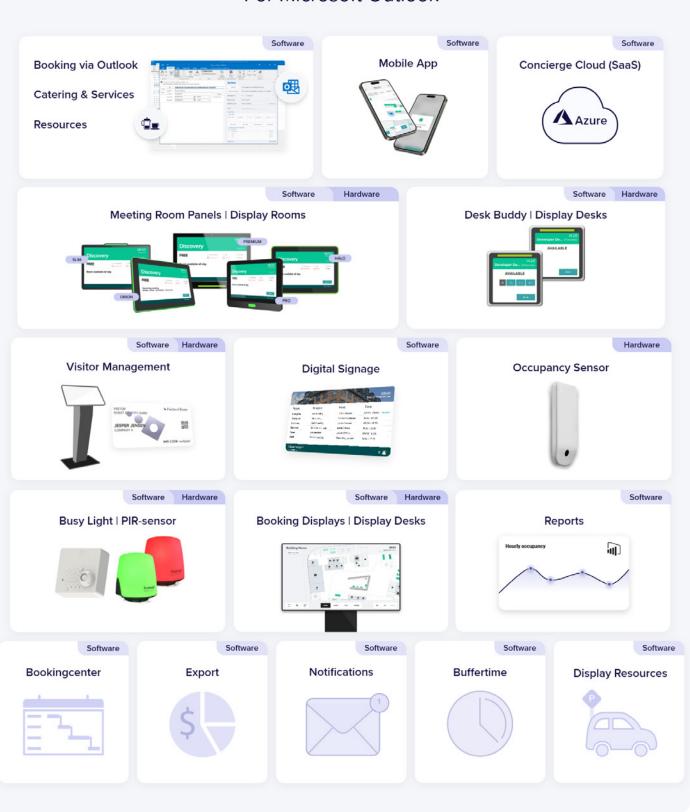

## **CONCIERGE BOOKING**

# **ROOM PANEL PREMIUM**



- Android 12
- ✓ NFC/RFID option

- LED status light
- Antimicrobial FHD display
- Customizable layout



## **ALL MODULES**

# **CONCIERGE BOOKING**

For Microsoft Outlook



# EXPERIENCE THE ELEGANT FISCHER & KERRN ROOM PANEL PREMIUM

Optimize the room booking process and provide your users with information about room availability with this beautiful meeting room panel from Fischer & Kerrn.

The Premium panel is a perfect facility management touch panel that complements any kind of workplace - this in other words - a top modern solution.



The super elegant Fischer & Kerrn Room Panel Premium comes with many user-friendly and cool features: Antimicrobial panel, energy saving function, card reader and much more.

Premium runs on Android 12 OS with a 64bit architecture.

The Fischer & Kerrn Room Panel Premium is nothing like you have ever seen before. With its supreme design and true aerospace grade metallic unibody and frame construction, this room panel deli