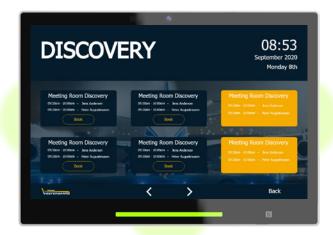

The layout is designed to make it easy to book the meeting rooms as it clearly shows information about availability, upcoming meetings, capacity and nearby available rooms. The Room Panel comes with a central management tool that allows you to manage all your devices remotely.