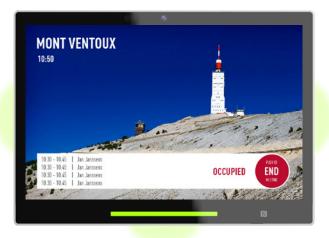

# SELECTED ROOM PANEL FUNCTIONALITY

The LED lights make it easy to see if the room is occupied or available.

The Fischer & Kerrn Room Panel Premium is elegant in a way you have not seen before. With its elegance it blends perfectly into any modern workspace. The bezel is tighter than ever to give the user the best view of the designed layout

## BRIGHT LED LIGHT AND RFID CARD READER

The LED lights can be set matching to your needs. The lights can indicate with green, red and amber if the room is available, occupied or soon will be occupied.